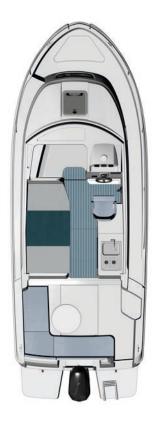

### IANMER 700

| Hull lenght              | 7,08 m (8,00 m with the swimming platform)                     |
|--------------------------|----------------------------------------------------------------|
| Total width              | 2,75 m                                                         |
| Height in cabin          | 1,95 m                                                         |
| Hull draught             | 0,40 m (0,55 m for the boat with diesel engines)               |
| Weight without engine    | about 1650 kg                                                  |
| Weight with engine       | about 1800 kg (about 1900 kg for the boat with diesel engines) |
| Water tank               | 40 - 100                                                       |
| Dark water tank (option) | 60                                                             |
| Crew                     | 7 persons                                                      |
| Number of berths         | 5(6)                                                           |
| Engine                   | 10 - 60 HP                                                     |
| Fuel tank                | 70 - 90                                                        |
| Design category          | "C"                                                            |
| Designer                 | Centkowski & Denert Design Studio                              |