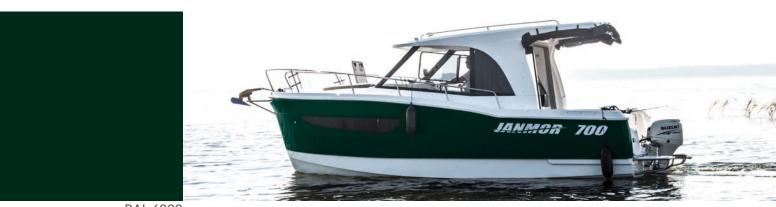

## Sides color

RAL 5024

RAL 1001

Due to the various parameters and settings of monitors and graphics cards presented colors may not match the actual colors and are for reference only. To obtain precise visualization of color always use the physical probe RAL.

RAL 1019

RAL 7001

**RAL 3005** 

RAL 6009

Due to the various parameters and settings of monitors and graphics cards presented colors may not match the actual colors and are for reference only. To obtain precise visualization of color always use the physical probe RAL.