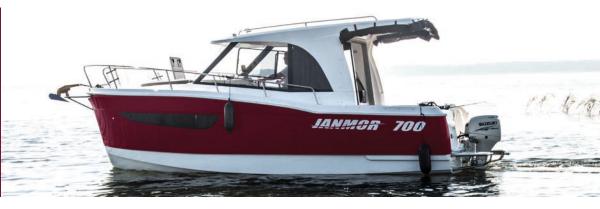

#### IANMOR 700

Affordable, small houseboat you can run without motor boat license. Ideal for charter business.

### IANMER 700

| Hull lenght              | 7,08 m (8,00 m with the swimming platform)                     |
|--------------------------|----------------------------------------------------------------|
| Total width              | 2,75 m                                                         |
| Height in cabin          | 1,95 m                                                         |
| Hull draught             | 0,40 m (0,55 m for the boat with diesel engines)               |
| Weight without engine    | about 1650 kg                                                  |
| Weight with engine       | about 1800 kg (about 1900 kg for the boat with diesel engines) |
| Water tank               | 40 - 100                                                       |
| Dark water tank (option) | 60                                                             |
| Crew                     | 7 persons                                                      |
| Number of berths         | 5(6)                                                           |
| Engine                   | 10 - 60 HP                                                     |
| Fuel tank                | 70 - 90                                                        |
| Design category          | "C"                                                            |
| Designer                 | Centkowski & Denert Design Studio                              |