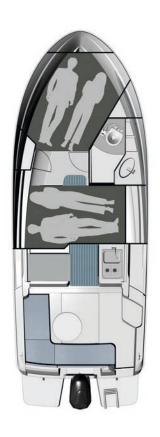

### IANMER 700

| Hull lenght              | 7,08 m (8,00 m with the swimming platform)                     |
|--------------------------|----------------------------------------------------------------|
| Total width              | 2,75 m                                                         |
| Height in cabin          | 1,95 m                                                         |
| Hull draught             | 0,40 m (0,55 m for the boat with diesel engines)               |
| Weight without engine    | about 1650 kg                                                  |
| Weight with engine       | about 1800 kg (about 1900 kg for the boat with diesel engines) |
| Water tank               | 40 - 100                                                       |
| Dark water tank (option) | 60                                                             |
| Crew                     | 7 persons                                                      |
| Number of berths         | 5(6)                                                           |
| Engine                   | 10 - 60 HP                                                     |
| Fuel tank                | 70 - 90                                                        |
| Design category          | "C"                                                            |
| Designer                 | Centkowski & Denert Design Studio                              |