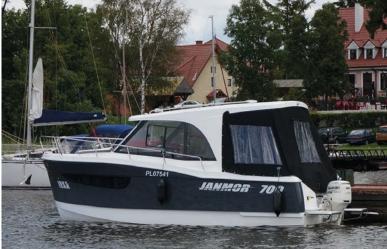

#### IANMOR 700

Affordable, small houseboat you can run without motor boat license. Ideal for charter business.

### IANMER 700

| Hull lenght              | 7,08 m (8,00 m with the swimming platform)                     |
|--------------------------|----------------------------------------------------------------|
| Total width              | 2,75 m                                                         |
| Height in cabin          | 1,95 m                                                         |
| Hull draught             | 0,40 m (0,55 m for the boat with diesel engines)               |
| Weight without engine    | about 1650 kg                                                  |
| Weight with engine       | about 1800 kg (about 1900 kg for the boat with diesel engines) |
| Water tank               | 40 - 100                                                       |
| Dark water tank (option) | 60                                                             |
| Crew                     | 7 persons                                                      |
| Number of berths         | 5(6)                                                           |
| Engine                   | 10 - 60 HP                                                     |
| Fuel tank                | 70 - 90                                                        |
| Design category          | "C"                                                            |
| Designer                 | Centkowski & Denert Design Studio                              |