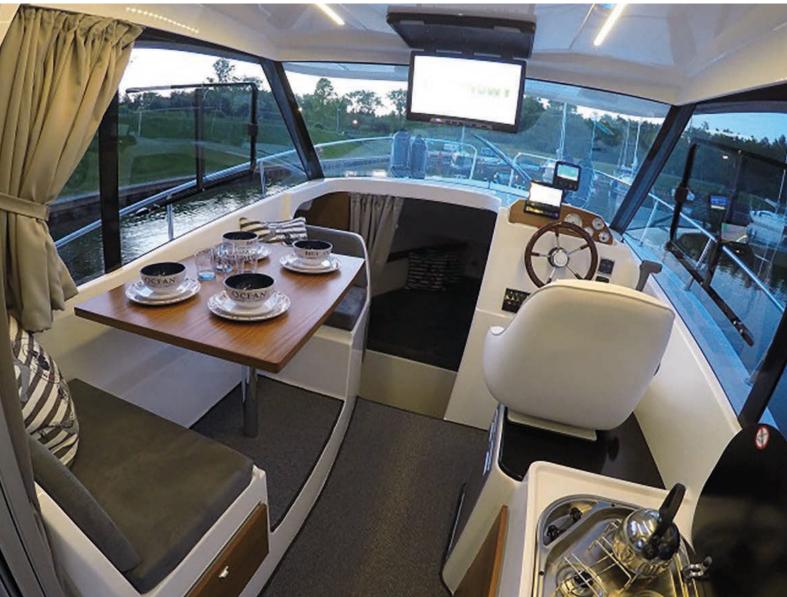

#### IANMOR 700

Affordable, small houseboat you can run without motor boat license. Ideal for charter business.

### IANMER 700

| Hull lenght              | 7,08 m (8,00 m with the swimming platform)                     |
|--------------------------|----------------------------------------------------------------|
| Total width              | 2,75 m                                                         |
| Height in cabin          | 1,95 m                                                         |
| Hull draught             | 0,40 m (0,55 m for the boat with diesel engines)               |
| Weight without engine    | about 1650 kg                                                  |
| Weight with engine       | about 1800 kg (about 1900 kg for the boat with diesel engines) |
| Water tank               | 40 - 100                                                       |
| Dark water tank (option) | 60                                                             |
| Crew                     | 7 persons                                                      |
| Number of berths         | 5(6)                                                           |
| Engine                   | 10 - 60 HP                                                     |
| Fuel tank                | 70 - 90                                                        |
| Design category          | "C"                                                            |
| Designer                 | Centkowski & Denert Design Studio                              |