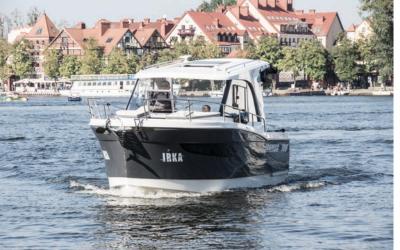

#### IANMOR 700

Affordable, small houseboat you can run without motor boat license. Ideal for charter business.

### IANMER 700

| Hull lenght              | 7,08 m (8,00 m with the swimming platform)                     |
|--------------------------|----------------------------------------------------------------|
| Total width              | 2,75 m                                                         |
| Height in cabin          | 1,95 m                                                         |
| Hull draught             | 0,40 m (0,55 m for the boat with diesel engines)               |
| Weight without engine    | about 1650 kg                                                  |
| Weight with engine       | about 1800 kg (about 1900 kg for the boat with diesel engines) |
| Water tank               | 40 - 100                                                       |
| Dark water tank (option) | 60                                                             |
| Crew                     | 7 persons                                                      |
| Number of berths         | 5(6)                                                           |
| Engine                   | 10 - 60 HP                                                     |
| Fuel tank                | 70 - 90                                                        |
| Design category          | "C"                                                            |
| Designer                 | Centkowski & Denert Design Studio                              |