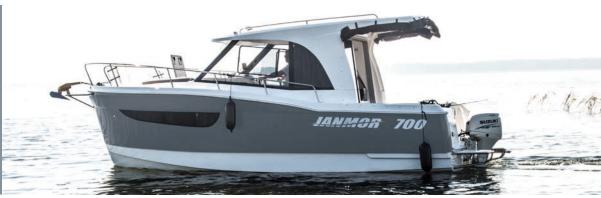

## Sides color

RAL 5024

RAL 1001

Due to the various parameters and settings of monitors and graphics cards presented colors may not match the actual colors and are for reference only. To obtain precise visualization of color always use the physical probe RAL.

RAL 1019

RAL 7001

**RAL 3005** 

RAL 6009

Due to the various parameters and settings of monitors and graphics cards presented colors may not match the actual colors and are for reference only. To obtain precise visualization of color always use the physical probe RAL.