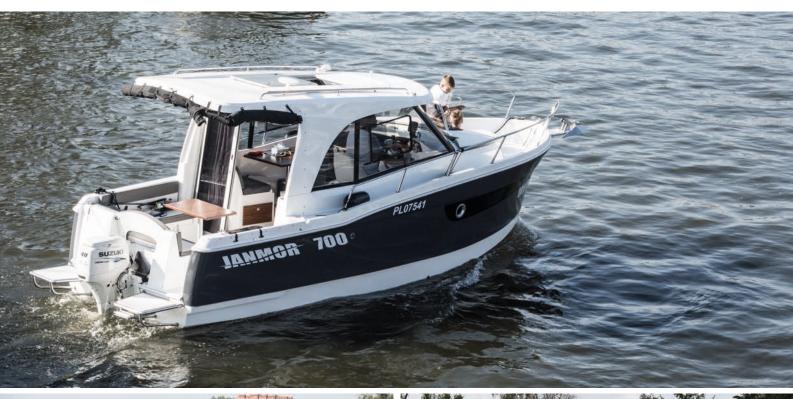

#### IANMOR 700

Affordable, small houseboat you can run without motor boat license. Ideal for charter business.

### IANMER 700

| Hull lenght              | 7,08 m (8,00 m with the swimming platform)                     |
|--------------------------|----------------------------------------------------------------|
| Total width              | 2,75 m                                                         |
| Height in cabin          | 1,95 m                                                         |
| Hull draught             | 0,40 m (0,55 m for the boat with diesel engines)               |
| Weight without engine    | about 1650 kg                                                  |
| Weight with engine       | about 1800 kg (about 1900 kg for the boat with diesel engines) |
| Water tank               | 40 - 100                                                       |
| Dark water tank (option) | 60                                                             |
| Crew                     | 7 persons                                                      |
| Number of berths         | 5(6)                                                           |
| Engine                   | 10 - 60 HP                                                     |
| Fuel tank                | 70 - 90                                                        |
| Design category          | "C"                                                            |
| Designer                 | Centkowski & Denert Design Studio                              |