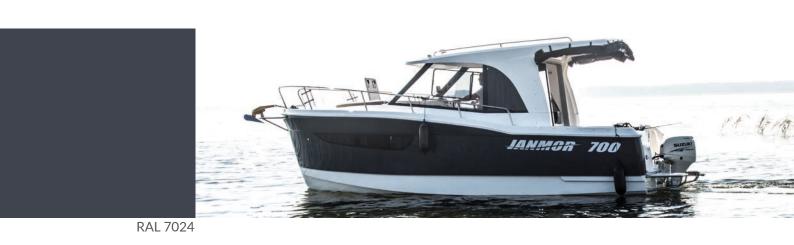

#### IANMOR 700

Affordable, small houseboat you can run without motor boat license. Ideal for charter business.

## Sides color

RAL 5024

RAL 1001

Due to the various parameters and settings of monitors and graphics cards presented colors may not match the actual colors and are for reference only. To obtain precise visualization of color always use the physical probe RAL.