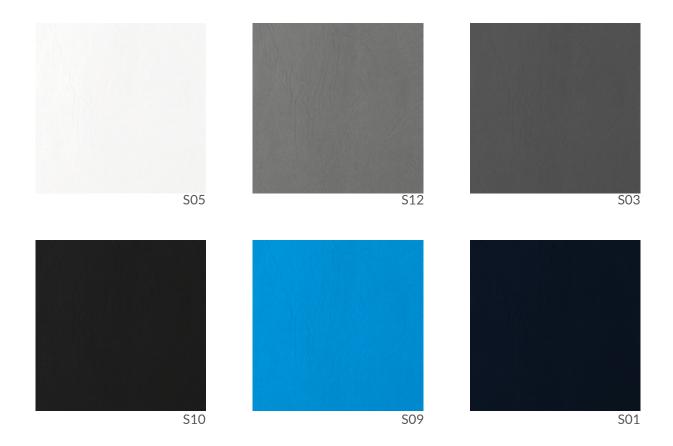

RAL.



RAL 1019



RAL 7001



**RAL 3005** 



RAL 6009

Due to the various parameters and settings of monitors and graphics cards presented colors may not match the actual colors and are for reference only. To obtain precise visualization of color always use the physical probe RAL.

### Veneers



AFROMOSIA

Due to the variety of veneers and various parameters and settings of monitors and graphics cards presented colors and graining may not match the actual colors and are for reference only.

# Patterns of upholstery fabrics

Interior mattresses



Due to the variety of veneers and various parameters and settings of monitors and graphics cards presented colors and graining may not match the actual colors and are for reference only.

# Patterns of upholstery fabrics Outdoor mattresses



### IANMER 700







| Hull lenght              | 7,08 m (8,00 m with the swimming platform)                     |
|--------------------------|----------------------------------------------------------------|
| Total width              | 2,75 m                                                         |
| Height in cabin          | 1,95 m                                                         |
| Hull draught             | 0,40 m (0,55 m for the boat with diesel engines)               |
| Weight without engine    | about 1650 kg                                                  |
| Weight with engine       | about 1800 kg (about 1900 kg for the boat with diesel engines) |
| Water tank               | 40 - 100                                                       |
| Dark water tank (optio