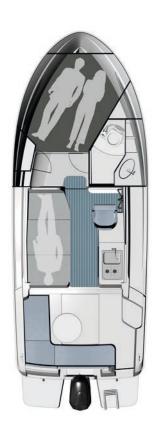

### IANMER 700

| Hull lenght              | 7,08 m (8,00 m with the swimming platform)                     |
|--------------------------|----------------------------------------------------------------|
| Total width              | 2,75 m                                                         |
| Height in cabin          | 1,95 m                                                         |
| Hull draught             | 0,40 m (0,55 m for the boat with diesel engines)               |
| Weight without engine    | about 1650 kg                                                  |
| Weight with engine       | about 1800 kg (about 1900 kg for the boat with diesel engines) |
| Water tank               | 40 - 100                                                       |
| Dark water tank (option) | 60                                                             |
| Crew                     | 7 persons                                                      |
| Number of berths         | 5(6)                                                           |
| Engine                   | 10 - 60 HP                                                     |
| Fuel tank                | 70 - 90                                                        |
| Design category          | "C"                                                            |
| Designer                 | Centkowski & Denert Design Studio                              |